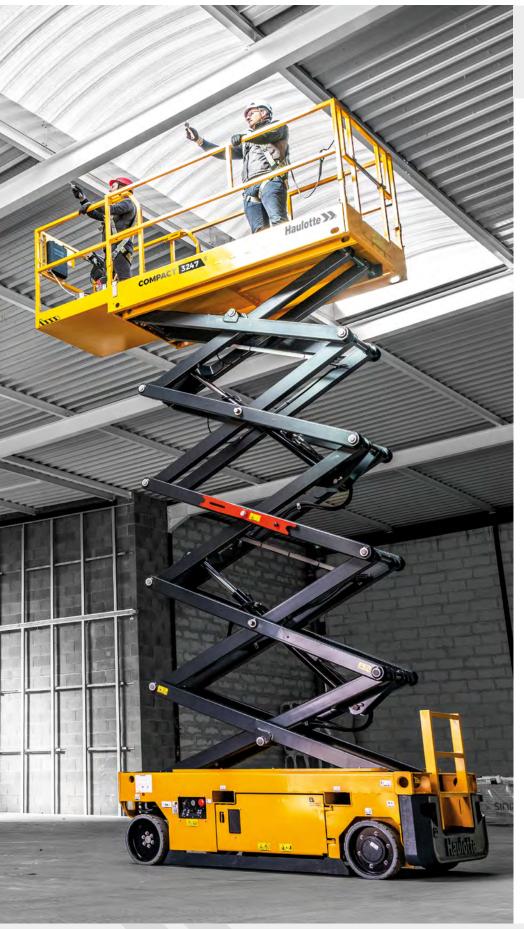

## **ELECTRIC SCISSOR LIFTS**

# COMPACT 2647 E COMPACT 3247 E COMPACT 3947 E

### SMART RUGGED DESIGN

- Impact-proof counterweight with integrated ladder protection, AC motors and charger plug
- Reinforced guardrails with additional vertical stile for maximum durability

### **MAXIMIZED POTENTIAL**

- Access all worksites: foldable guardrails, lateral & longitudinal forklift pockets
- > IN/OUT usage\* with full height driving and no load restriction

# UNIQUE USER EXPERIENCE

- > Proportional movements for precise driving (AC motors)
- Ergonomic upper control box with grab handle & speed selector

# UNBEATABLE SERVICEABILITY

- > Haulotte Activ'Energy Management for battery care
- On-board & remote settings and diagnostic tools with Haulotte Diag, Haulotte Activ'Screen and Sherpal telematics solution