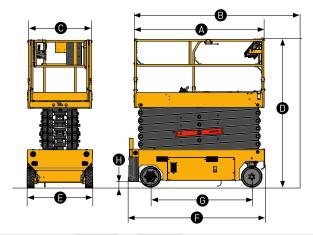

### TECHNICAL DATA

| Working height       32 ft 3 in       38 ft       44 ft 7 in         Platform height       26 ft 3 in       32 ft       38 ft 7 in         Driveable at full height up to       26 ft 3 in       32 ft       38 ft 7 in         Lift capacity - inside       1000 lb [3 pers.]       700 lb [3 pers.]         Lift capacity - outside       1000 lb [1 pers.]       NA         Lift capacity - extension       265 lb         A Platform length - outside       7 ft 10 in         B Platform length - extended       10 ft 11 in         Extension length       37 in         C Platform width - outside       47 in         D Height - stowed       7 ft 9 in       8 ft 1 in       8 ft 11 in         Height - guardrails lowered       5 ft 5 in       5 ft 1 in       6 ft 8 in         B Overall width       47 in       47 in       5 in       6 ft 1 in         B Ground clearance - pothole guards deployed       0 (43 / 0.93 / 2.61 mph       1 in       0 (43 / 0.93 / 2.61 mph         Drive speed       0 (43 / 0.93 / 2.61 mph       25 %       0 (43 / 0.93 / 2.61 mph         Titt (longitudinal / lateral)       3 (5 ° / 1.5       0 (6 ° / 1.5 ° / 1.5         Turning radius - outside       6 ft       15 x 5           Drive in the f                                                                                                                                                                                                                                                                                                                                                                                                                                                                                                                                                                                                                                                                                                                                                                                                                                                                   |                                     | COMPACT 2647 E         | COMPACT<br>3247 E | COMPACT<br>3947 E |
|--------------------------------------------------------------------------------------------------------------------------------------------------------------------------------------------------------------------------------------------------------------------------------------------------------------------------------------------------------------------------------------------------------------------------------------------------------------------------------------------------------------------------------------------------------------------------------------------------------------------------------------------------------------------------------------------------------------------------------------------------------------------------------------------------------------------------------------------------------------------------------------------------------------------------------------------------------------------------------------------------------------------------------------------------------------------------------------------------------------------------------------------------------------------------------------------------------------------------------------------------------------------------------------------------------------------------------------------------------------------------------------------------------------------------------------------------------------------------------------------------------------------------------------------------------------------------------------------------------------------------------------------------------------------------------------------------------------------------------------------------------------------------------------------------------------------------------------------------------------------------------------------------------------------------------------------------------------------------------------------------------------------------------------------------------------------------------------------------------------------------------|-------------------------------------|------------------------|-------------------|-------------------|
| Driveable at full height up to  26 ft 3 in  32 ft  38 ft 7 in  Lift capacity - inside  1000 lb (3 pers.)  Lift capacity - outside  1000 lb (1 pers.)  Lift capacity - extension  265 lb  A Platform length - outside  B Platform length - extended  10 ft 11 in  Extension length  Platform width - outside  Platform width - outside  To ft 9 in  Height - stowed  To ft 9 in  S ft 1 in  S ft 1 in  Height - guardraits lowered  S ft 5 in  Overall width  To ft 9 in  S ft 1 in  S ft 1 in  F Length  Wheelbase  Ground clearance  Ground clearance - pothole guards deployed  Drive speed  0.43 / 0.93 / 2.61 mph  Gradeability  Tilt (longitudinal / lateral)  Turning radius - outside  Non-marking tires                                                                                                                                                                                                                                                                                                                                                                                                                                                                                                                                                                                                                                                                                                                                                                                                                                                                                                                                                                                                                                                                                                                                                                                                                                                                                                                                                                                                                | Working height                      | 32 ft 3 in             | 38 ft             | 44 ft 7 in        |
| Lift capacity - inside    1000 lb   (3 pers.)   700 lb (3 pers.)                                                                                                                                                                                                                                                                                                                                                                                                                                                                                                                                                                                                                                                                                                                                                                                                                                                                                                                                                                                                                                                                                                                                                                                                                                                                                                                                                                                                                                                                                                                                                                                                                                                                                                                                                                                                                                                                                                                                                                                                                                                               | Platform height                     | 26 ft 3 in             | 32 ft             | 38 ft 7 in        |
| Lift capacity - Inside  Lift capacity - outside  Lift capacity - outside  Lift capacity - extension  A Platform length - outside  B Platform length - extended  Extension length  Platform width - outside  Toft 10 in  A Platform width - outside  Platform width - outside  Toft 9 in  Flat 1 in  Fleight - guardrails lowered  Toft 9 in  Toft 9 in  Toft 1 in  Toft 8 in  Toft 9 in  Toft 1 in  Toft 8 in  Toft 9 in  Toft 1 in  Toft 9 in  Toft 1 in  Toft 8 in  Toft 9 in  Toft 1 in  Toft 9 in  Toft 1 in  Toft 1 in  Toft 9 in  Toft 1 i | Driveable at full height up to      | 26 ft 3 in             | 32 ft             | 38 ft 7 in        |
| Lift capacity - outside  Lift capacity - extension  A Platform length - outside  B Platform length - extended  Toft 10 in  Toft 11 in  Extension length  Platform width - outside  Toft 9 in  Toft 9 in  Toft 11 in  Toft 8 in  Toft 9 in  Toft 9 in  Toft 8 in  Toft 9 in  Toft 11 in   | Lift capacity - inside              |                        |                   |                   |
| A Platform length - outside B Platform length - extended 10 ft 11 in  Extension length 37 in Platform width - outside Tft 9 in Height - stowed Tft 9 in Tft 10 in  8 ft 11 in  8 ft 11 in  8 ft 11 in  6 ft 8 in  10 ft 11 in  7 ft 9 in Tft 9 in Tft 9 in Tft 9 in Tft 10 in Tft 10 in Tft 10 in Tft 11 in Tft 11 in Tft 9 in Tft 9 in Tft 9 in Tft 10 in Tft 11 in Tft 11 in Tft 9 in Tft 1 in T | Lift capacity - outside             |                        |                   | NA                |
| B Platform length - extended  Extension length  O Platform width - outside  Platform width - outside  7 ft 9 in  8 ft 1 in  8 ft 11 in  Height - guardrails lowered  5 ft 5 in  Ft 1 in  6 ft 8 in  C Overall width  F Length  C Wheelbase  Fround clearance  Forund clearance  Forund clearance - pothole guards deployed  Drive speed  0.43 / 0.93 / 2.61 mph  Gradeability  Tilt (longitudinal / lateral)  Turning radius - outside  Non-marking tires  10 ft 11 in  8 ft 1 in  6 ft 8 in  6 ft  15 x 5                                                                                                                                                                                                                                                                                                                                                                                                                                                                                                                                                                                                                                                                                                                                                                                                                                                                                                                                                                                                                                                                                                                                                                                                                                                                                                                                                                                                                                                                                                                                                                                                                     | Lift capacity - extension           | 265 lb                 |                   |                   |
| Extension length  Platform width - outside  The fight - stowed  Platight - stowed  The fight - guardrails lowered  The fight - | A Platform length - outside         | 7 ft 10 in             |                   |                   |
| © Platform width - outside  1                                                                                                                                                                                                                                                                                                                                                                                                                                                                                                                                                                                                                                                                                                                                                                                                                                                                                                                                                                                                                                                                                                                                                                                                                                                                                                                                                                                                                                                                                                                                                                                                                                                                                                                                                                                                                                                                                                                                                                                                                                                                                                  | <b>B</b> Platform length - extended | 10 ft 11 in            |                   |                   |
| D Height - stowed 7 ft 9 in 8 ft 1 in 8 ft 1 in 8 ft 1 in 6 ft 8 in 6 ft 2 in 6 Wheelbase 6 ft 1 in 6 ft 1 in 6 ft 1 in 6 ft 1 in 7 ft 9 in 8 ft 1 in 8 ft 2 in 6 ft 1 in 6 ft 1 in 7 in 9 found clearance 9 in 9 found clearance - pothole guards deployed 1 in 9 found clearance - pothole guards deployed 1 in 1 in 9 found clearance - pothole guards deployed 1 in 1 in 9 found clearance - pothole guards deployed 1 in 1 in 9 found clearance - pothole guards deployed 1 in 1 in 9 found clearance - pothole guards deployed 1 in 0.43 / 0.93 / 2.61 mph 9 found clearance - pothole guards deployed 1 in 0.43 / 0.93 / 2.61 mph 9 found clearance - pothole guards deployed 1 in 0.43 / 0.93 / 2.61 mph 6 ft Non-marking tires 15 x 5                                                                                                                                                                                                                                                                                                                                                                                                                                                                                                                                                                                                                                                                                                                                                                                                                                                                                                                                                                                                                                                                                                                                                                                                                                                                                                                                                                                 | Extension length                    | 37 in                  |                   |                   |
| Height - guardrails lowered  5 ft 5 in  5 ft 1 in  6 ft 8 in  1 Overall width  1 Length  1 Wheelbase  1 in  1 Ground clearance  5 on  6 fround clearance - pothole guards deployed  Drive speed  1 in  1 Oradeability  25 %  Tilt (longitudinal / lateral)  Turning radius - outside  Non-marking tires  5 ft 1 in  6 ft 8 in  6 in  6 ft 9 in  6 ft 9 in  6 ft 9 in  6 ft 9 in  7 in  8 ft 2 in  6 ft 9 in  8 ft 2 in  6 ft 9 in  6 ft 9 in  7 in  8 ft 2 in  6 ft 9 in  8 ft 2 in  6 ft 9 in  6 ft 9 in  7 in  8 ft 2 in  6 ft 9 in  7 in  8 ft 2 in  6 ft 9 in  7 in  8 ft 2 in  6 ft 9 in  7 in  8 ft 2 in  6 ft 9 in  7 in  8 ft 2 in  6 ft 9 in  7 in  8 ft 2 in  6 ft 9 in  7 in  8 ft 2 in  6 ft 9 in  8 ft 2 in  6 ft 9 in  7 in  8 ft 2 in  6 ft 9 in  7 in  8 ft 2 in  8 ft 2 in  8 ft 2 in  8 ft 2 in  6 ft 9 in  7 in  8 ft 2 in  8 ft 2 in  8 ft 2 in  8 ft 2 in  6 ft 9 in  7 in  8 ft 2 in  6 ft 1 in  7 in  8 ft 2 in  8 ft | © Platform width - outside          | 47 in                  |                   |                   |
| © Overall width  Length  Wheelbase  Ground clearance  Ground clearance - pothole guards deployed  Drive speed  O.43 / 0.93 / 2.61 mph  Gradeability  Tilt (longitudinal / lateral)  Turning radius - outside  Non-marking tires  Aft 2 in  8 ft 2 in  6 ft 1 in  5 in  0.43 / 0.93 / 2.61 mph  3.5° / 1.5                                                                                                                                                                                                                                                                                                                                                                                                                                                                                                                                                                                                                                                                                                                                                                                                                                                                                                                                                                                                                                                                                                                                                                                                                                                                                                                                                                                                                                                                                                                                                                                                                                                                                                                                                                                                                      | ■ Height - stowed                   | 7 ft 9 in              | 8 ft 1 in         | 8 ft 11 in        |
| ▶ Length 8 ft 2 in   ♠ Wheelbase 6 ft 1 in   ♣ Ground clearance 5 in   Ground clearance - pothole guards deployed 1 in   Drive speed 0.43 / 0.93 / 2.61 mph   Gradeability 25 %   Tilt (longitudinal / lateral) 3.5° / 1.5   Turning radius - outside 6 ft   Non-marking tires 15 x 5                                                                                                                                                                                                                                                                                                                                                                                                                                                                                                                                                                                                                                                                                                                                                                                                                                                                                                                                                                                                                                                                                                                                                                                                                                                                                                                                                                                                                                                                                                                                                                                                                                                                                                                                                                                                                                          | Height - guardrails lowered         | 5 ft 5 in              | 5 ft 1 in         | 6 ft 8 in         |
| G Wheelbase 6 ft 1 in  Ground clearance 5 in  Ground clearance - pothole guards 1 in  Drive speed 0.43 / 0.93 / 2.61 mph  Gradeability 25 %  Tilt (longitudinal / lateral) 3.5° / 1.5  Turning radius - outside 6 ft  Non-marking tires 15 x 5                                                                                                                                                                                                                                                                                                                                                                                                                                                                                                                                                                                                                                                                                                                                                                                                                                                                                                                                                                                                                                                                                                                                                                                                                                                                                                                                                                                                                                                                                                                                                                                                                                                                                                                                                                                                                                                                                 | Overall width                       | 47 in                  |                   |                   |
| Ground clearance 5 in  Ground clearance - pothole guards 1 in  Drive speed 0.43 / 0.93 / 2.61 mph  Gradeability 25 %  Tilt (longitudinal / lateral) 3.5° / 1.5  Turning radius - outside 6 ft  Non-marking tires 15 x 5                                                                                                                                                                                                                                                                                                                                                                                                                                                                                                                                                                                                                                                                                                                                                                                                                                                                                                                                                                                                                                                                                                                                                                                                                                                                                                                                                                                                                                                                                                                                                                                                                                                                                                                                                                                                                                                                                                        | <b>F</b> Length                     | 8 ft 2 in              |                   |                   |
| Ground clearance - pothole guards deployed 1 in  Drive speed 0.43 / 0.93 / 2.61 mph  Gradeability 25 %  Tilt (longitudinal / lateral) 3.5° / 1.5  Turning radius - outside 6 ft  Non-marking tires 15 x 5                                                                                                                                                                                                                                                                                                                                                                                                                                                                                                                                                                                                                                                                                                                                                                                                                                                                                                                                                                                                                                                                                                                                                                                                                                                                                                                                                                                                                                                                                                                                                                                                                                                                                                                                                                                                                                                                                                                      | <b>6</b> Wheelbase                  | 6 ft 1 in              |                   |                   |
| deployed  Drive speed  0.43 / 0.93 / 2.61 mph  Gradeability  25 %  Tilt (longitudinal / lateral)  3.5° / 1.5  Turning radius - outside  Non-marking tires  15 x 5                                                                                                                                                                                                                                                                                                                                                                                                                                                                                                                                                                                                                                                                                                                                                                                                                                                                                                                                                                                                                                                                                                                                                                                                                                                                                                                                                                                                                                                                                                                                                                                                                                                                                                                                                                                                                                                                                                                                                              | H Ground clearance                  | 5 in                   |                   |                   |
| Gradeability 25 %  Tilt (longitudinal / lateral) 3.5° / 1.5  Turning radius - outside 6 ft  Non-marking tires 15 x 5                                                                                                                                                                                                                                                                                                                                                                                                                                                                                                                                                                                                                                                                                                                                                                                                                                                                                                                                                                                                                                                                                                                                                                                                                                                                                                                                                                                                                                                                                                                                                                                                                                                                                                                                                                                                                                                                                                                                                                                                           |                                     | 1 in                   |                   |                   |
| Tilt (longitudinal / lateral)  3.5° / 1.5  Turning radius - outside  6 ft  Non-marking tires  15 x 5                                                                                                                                                                                                                                                                                                                                                                                                                                                                                                                                                                                                                                                                                                                                                                                                                                                                                                                                                                                                                                                                                                                                                                                                                                                                                                                                                                                                                                                                                                                                                                                                                                                                                                                                                                                                                                                                                                                                                                                                                           | Drive speed                         | 0.43 / 0.93 / 2.61 mph |                   |                   |
| Turning radius - outside 6 ft  Non-marking tires 15 x 5                                                                                                                                                                                                                                                                                                                                                                                                                                                                                                                                                                                                                                                                                                                                                                                                                                                                                                                                                                                                                                                                                                                                                                                                                                                                                                                                                                                                                                                                                                                                                                                                                                                                                                                                                                                                                                                                                                                                                                                                                                                                        | Gradeability                        | 25 %                   |                   |                   |
| Non-marking tires 15 x 5                                                                                                                                                                                                                                                                                                                                                                                                                                                                                                                                                                                                                                                                                                                                                                                                                                                                                                                                                                                                                                                                                                                                                                                                                                                                                                                                                                                                                                                                                                                                                                                                                                                                                                                                                                                                                                                                                                                                                                                                                                                                                                       | Tilt (longitudinal / lateral)       | 3.5° / 1.5             |                   |                   |
|                                                                                                                                                                                                                                                                                                                                                                                                                                                                                                                                                                                                                                                                                                                                                                                                                                                                                                                                                                                                                                                                                                                                                                                                                                                                                                                                                                                                                                                                                                                                                                                                                                                                                                                                                                                                                                                                                                                                                                                                                                                                                                                                | Turning radius - outside            | 6 ft                   |                   |                   |
| D                                                                                                                                                                                                                                                                                                                                                                                                                                                                                                                                                                                                                                                                                                                                                                                                                                                                                                                                                                                                                                                                                                                                                                                                                                                                                                                                                                                                                                                                                                                                                                                                                                                                                                                                                                                                                                                                                                                                                                                                                                                                                                                              | Non-marking tires                   | 15 x 5                 |                   |                   |
| Batteries 24 V - 225 Ah (C20)                                                                                                                                                                                                                                                                                                                                                                                                                                                                                                                                                                                                                                                                                                                                                                                                                                                                                                                                                                                                                                                                                                                                                                                                                                                                                                                                                                                                                                                                                                                                                                                                                                                                                                                                                                                                                                                                                                                                                                                                                                                                                                  | Batteries                           | 24 V - 225 Ah (C20)    |                   |                   |
| Hydraulic system capacity 3 gal 4 gal                                                                                                                                                                                                                                                                                                                                                                                                                                                                                                                                                                                                                                                                                                                                                                                                                                                                                                                                                                                                                                                                                                                                                                                                                                                                                                                                                                                                                                                                                                                                                                                                                                                                                                                                                                                                                                                                                                                                                                                                                                                                                          | Hydraulic system capacity           | 3 gal 4 gal            |                   |                   |
| Weight 5,490 lb 6,483 lb 6,769 lb                                                                                                                                                                                                                                                                                                                                                                                                                                                                                                                                                                                                                                                                                                                                                                                                                                                                                                                                                                                                                                                                                                                                                                                                                                                                                                                                                                                                                                                                                                                                                                                                                                                                                                                                                                                                                                                                                                                                                                                                                                                                                              | Weight                              | 5,490 lb               | 6,483 lb 6,769 lb |                   |