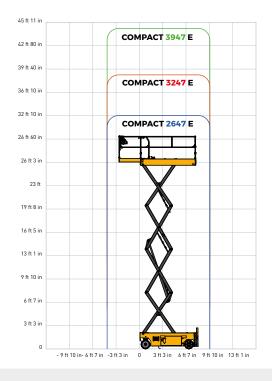

### TECHNICAL DATA

| Working height       32 ft 3 in       38 ft       44 ft 7 in         Platform height       26 ft 3 in       32 ft       38 ft 7 in         Driveable at full height up to       26 ft 3 in       32 ft       38 ft 7 in         Lift capacity - inside       1000 lb [3 pers.]       700 lb [3 pers.]         Lift capacity - outside       1000 lb [1 pers.]       NA         Lift capacity - extension       265 lb         A Platform length - outside       7 ft 10 in         B Platform length - extended       10 ft 11 in         Extension length       37 in         C Platform width - outside       47 in         D Height - stowed       7 ft 9 in       8 ft 1 in       8 ft 11 in         Height - guardrails lowered       5 ft 5 in       5 ft 1 in       6 ft 8 in         B Overall width       47 in       47 in       5 in       6 ft 1 in         B Ground clearance - pothole guards deployed       0 (43 / 0.93 / 2.61 mph       1 in       0 (43 / 0.93 / 2.61 mph         Drive speed       0 (43 / 0.93 / 2.61 mph       25 %       0 (43 / 0.93 / 2.61 mph         Titt (longitudinal / lateral)       3 (5 ° / 1.5       0 (6 ° / 1.5 ° / 1.5         Turning radius - outside       6 ft       15 x 5           Drive in the f                                                                                                                                                                                                                                                                                                                                                                                                                                                                                                                                                                                                                                                                                                                                                                                                                                                                   |                                     | COMPACT 2647 E         | COMPACT<br>3247 E | COMPACT<br>3947 E |
|--------------------------------------------------------------------------------------------------------------------------------------------------------------------------------------------------------------------------------------------------------------------------------------------------------------------------------------------------------------------------------------------------------------------------------------------------------------------------------------------------------------------------------------------------------------------------------------------------------------------------------------------------------------------------------------------------------------------------------------------------------------------------------------------------------------------------------------------------------------------------------------------------------------------------------------------------------------------------------------------------------------------------------------------------------------------------------------------------------------------------------------------------------------------------------------------------------------------------------------------------------------------------------------------------------------------------------------------------------------------------------------------------------------------------------------------------------------------------------------------------------------------------------------------------------------------------------------------------------------------------------------------------------------------------------------------------------------------------------------------------------------------------------------------------------------------------------------------------------------------------------------------------------------------------------------------------------------------------------------------------------------------------------------------------------------------------------------------------------------------------------|-------------------------------------|------------------------|-------------------|-------------------|
| Driveable at full height up to  26 ft 3 in  32 ft  38 ft 7 in  Lift capacity - inside  1000 lb (3 pers.)  Lift capacity - outside  1000 lb (1 pers.)  Lift capacity - extension  265 lb  A Platform length - outside  B Platform length - extended  10 ft 11 in  Extension length  Platform width - outside  Platform width - outside  To ft 9 in  Height - stowed  To ft 9 in  S ft 1 in  S ft 1 in  Height - guardraits lowered  S ft 5 in  Overall width  To ft 9 in  S ft 1 in  S ft 1 in  F Length  Wheelbase  Ground clearance  Ground clearance - pothole guards deployed  Drive speed  0.43 / 0.93 / 2.61 mph  Gradeability  Tilt (longitudinal / lateral)  Turning radius - outside  Non-marking tires                                                                                                                                                                                                                                                                                                                                                                                                                                                                                                                                                                                                                                                                                                                                                                                                                                                                                                                                                                                                                                                                                                                                                                                                                                                                                                                                                                                                                | Working height                      | 32 ft 3 in             | 38 ft             | 44 ft 7 in        |
| Lift capacity - inside    1000 lb   (3 pers.)   700 lb (3 pers.)                                                                                                                                                                                                                                                                                                                                                                                                                                                                                                                                                                                                                                                                                                                                                                                                                                                                                                                                                                                                                                                                                                                                                                                                                                                                                                                                                                                                                                                                                                                                                                                                                                                                                                                                                                                                                                                                                                                                                                                                                                                               | Platform height                     | 26 ft 3 in             | 32 ft             | 38 ft 7 in        |
| Lift capacity - Inside  Lift capacity - outside  Lift capacity - outside  Lift capacity - extension  A Platform length - outside  B Platform length - extended  Extension length  Platform width - outside  Toft 10 in  A Platform width - outside  Platform width - outside  Toft 9 in  Flat 1 in  Fleight - guardrails lowered  Toft 9 in  Toft 9 in  Toft 1 in  Toft 8 in  Toft 9 in  Toft 1 in  Toft 8 in  Toft 9 in  Toft 1 in  Toft 9 in  Toft 1 in  Toft 8 in  Toft 9 in  Toft 1 in  Toft 9 in  Toft 1 in  Toft 1 in  Toft 9 in  Toft 1 i | Driveable at full height up to      | 26 ft 3 in             | 32 ft             | 38 ft 7 in        |
| Lift capacity - outside  Lift capacity - extension  A Platform length - outside  B Platform length - extended  Toft 10 in  Toft 11 in  Extension length  Platform width - outside  Toft 9 in  Toft 9 in  Toft 11 in  Toft 8 in  Toft 9 in  Toft 9 in  Toft 8 in  Toft 9 in  Toft 11 in   | Lift capacity - inside              |                        |                   |                   |
| A Platform length - outside B Platform length - extended 10 ft 11 in  Extension length 37 in Platform width - outside Tft 9 in Height - stowed Tft 9 in Tft 10 in  8 ft 11 in  8 ft 11 in  8 ft 11 in  6 ft 8 in  10 ft 11 in  7 ft 9 in Tft 9 in Tft 9 in Tft 9 in Tft 10 in Tft 10 in Tft 10 in Tft 11 in Tft 11 in Tft 9 in Tft 9 in Tft 9 in Tft 10 in Tft 11 in Tft 11 in Tft 9 in Tft 1 in T | Lift capacity - outside             |                        |                   | NA                |
| B Platform length - extended  Extension length  O Platform width - outside  Platform width - outside  7 ft 9 in  8 ft 1 in  8 ft 11 in  Height - guardrails lowered  5 ft 5 in  Ft 1 in  6 ft 8 in  C Overall width  F Length  C Wheelbase  Fround clearance  Forund clearance  Forund clearance - pothole guards deployed  Drive speed  0.43 / 0.93 / 2.61 mph  Gradeability  Tilt (longitudinal / lateral)  Turning radius - outside  Non-marking tires  10 ft 11 in  8 ft 1 in  6 ft 8 in  6 ft  15 x 5                                                                                                                                                                                                                                                                                                                                                                                                                                                                                                                                                                                                                                                                                                                                                                                                                                                                                                                                                                                                                                                                                                                                                                                                                                                                                                                                                                                                                                                                                                                                                                                                                     | Lift capacity - extension           | 265 lb                 |                   |                   |
| Extension length  Platform width - outside  The fight - stowed  Platight - stowed  The fight - guardrails lowered  The fight - | A Platform length - outside         | 7 ft 10 in             |                   |                   |
| © Platform width - outside  1                                                                                                                                                                                                                                                                                                                                                                                                                                                                                                                                                                                                                                                                                                                                                                                                                                                                                                                                                                                                                                                                                                                                                                                                                                                                                                                                                                                                                                                                                                                                                                                                                                                                                                                                                                                                                                                                                                                                                                                                                                                                                                  | <b>B</b> Platform length - extended | 10 ft 11 in            |                   |                   |
| D Height - stowed 7 ft 9 in 8 ft 1 in 8 ft 1 in 8 ft 1 in 6 ft 8 in 6 ft 2 in 6 Wheelbase 6 ft 1 in 6 ft 1 in 6 ft 1 in 6 ft 1 in 7 ft 9 in 8 ft 1 in 8 ft 2 in 6 ft 1 in 6 ft 1 in 7 in 9 found clearance 9 in 9 found clearance - pothole guards deployed 1 in 9 found clearance - pothole guards deployed 1 in 1 in 9 found clearance - pothole guards deployed 1 in 1 in 9 found clearance - pothole guards deployed 1 in 1 in 9 found clearance - pothole guards deployed 1 in 1 in 9 found clearance - pothole guards deployed 1 in 0.43 / 0.93 / 2.61 mph 9 found clearance - pothole guards deployed 1 in 0.43 / 0.93 / 2.61 mph 9 found clearance - pothole guards deployed 1 in 0.43 / 0.93 / 2.61 mph 6 ft Non-marking tires 15 x 5                                                                                                                                                                                                                                                                                                                                                                                                                                                                                                                                                                                                                                                                                                                                                                                                                                                                                                                                                                                                                                                                                                                                                                                                                                                                                                                                                                                 | Extension length                    | 37 in                  |                   |                   |
| Height - guardrails lowered  5 ft 5 in  5 ft 1 in  6 ft 8 in  1 Overall width  1 Length  1 Wheelbase  1 in  1 Ground clearance  5 on  6 fround clearance - pothole guards deployed  Drive speed  1 in  1 Oradeability  25 %  Tilt (longitudinal / lateral)  Turning radius - outside  Non-marking tires  5 ft 1 in  6 ft 8 in  6 in  6 ft 9 in  6 ft 9 in  6 ft 9 in  6 ft 9 in  7 in  8 ft 2 in  6 ft 9 in  8 ft 2 in  6 ft 9 in  6 ft 9 in  7 in  8 ft 2 in  6 ft 9 in  8 ft 2 in  6 ft 9 in  6 ft 9 in  7 in  8 ft 2 in  6 ft 9 in  7 in  8 ft 2 in  6 ft 9 in  7 in  8 ft 2 in  6 ft 9 in  7 in  8 ft 2 in  6 ft 9 in  7 in  8 ft 2 in  6 ft 9 in  7 in  8 ft 2 in  6 ft 9 in  7 in  8 ft 2 in  6 ft 9 in  8 ft 2 in  6 ft 9 in  7 in  8 ft 2 in  6 ft 9 in  7 in  8 ft 2 in  8 ft 2 in  8 ft 2 in  8 ft 2 in  6 ft 9 in  7 in  8 ft 2 in  8 ft 2 in  8 ft 2 in  8 ft 2 in  6 ft 9 in  7 in  8 ft 2 in  6 ft 1 in  7 in  8 ft 2 in  8 ft | © Platform width - outside          | 47 in                  |                   |                   |
| © Overall width  Length  Wheelbase  Ground clearance  Ground clearance - pothole guards deployed  Drive speed  O.43 / 0.93 / 2.61 mph  Gradeability  Tilt (longitudinal / lateral)  Turning radius - outside  Non-marking tires  Aft 2 in  8 ft 2 in  6 ft 1 in  5 in  0.43 / 0.93 / 2.61 mph  3.5° / 1.5                                                                                                                                                                                                                                                                                                                                                                                                                                                                                                                                                                                                                                                                                                                                                                                                                                                                                                                                                                                                                                                                                                                                                                                                                                                                                                                                                                                                                                                                                                                                                                                                                                                                                                                                                                                                                      | ■ Height - stowed                   | 7 ft 9 in              | 8 ft 1 in         | 8 ft 11 in        |
| ▶ Length 8 ft 2 in   ♠ Wheelbase 6 ft 1 in   ♣ Ground clearance 5 in   Ground clearance - pothole guards deployed 1 in   Drive speed 0.43 / 0.93 / 2.61 mph   Gradeability 25 %   Tilt (longitudinal / lateral) 3.5° / 1.5   Turning radius - outside 6 ft   Non-marking tires 15 x 5                                                                                                                                                                                                                                                                                                                                                                                                                                                                                                                                                                                                                                                                                                                                                                                                                                                                                                                                                                                                                                                                                                                                                                                                                                                                                                                                                                                                                                                                                                                                                                                                                                                                                                                                                                                                                                          | Height - guardrails lowered         | 5 ft 5 in              | 5 ft 1 in         | 6 ft 8 in         |
| G Wheelbase 6 ft 1 in  Ground clearance 5 in  Ground clearance - pothole guards 1 in  Drive speed 0.43 / 0.93 / 2.61 mph  Gradeability 25 %  Tilt (longitudinal / lateral) 3.5° / 1.5  Turning radius - outside 6 ft  Non-marking tires 15 x 5                                                                                                                                                                                                                                                                                                                                                                                                                                                                                                                                                                                                                                                                                                                                                                                                                                                                                                                                                                                                                                                                                                                                                                                                                                                                                                                                                                                                                                                                                                                                                                                                                                                                                                                                                                                                                                                                                 | Overall width                       | 47 in                  |                   |                   |
| Ground clearance 5 in  Ground clearance - pothole guards 1 in  Drive speed 0.43 / 0.93 / 2.61 mph  Gradeability 25 %  Tilt (longitudinal / lateral) 3.5° / 1.5  Turning radius - outside 6 ft  Non-marking tires 15 x 5                                                                                                                                                                                                                                                                                                                                                                                                                                                                                                                                                                                                                                                                                                                                                                                                                                                                                                                                                                                                                                                                                                                                                                                                                                                                                                                                                                                                                                                                                                                                                                                                                                                                                                                                                                                                                                                                                                        | <b>F</b> Length                     | 8 ft 2 in              |                   |                   |
| Ground clearance - pothole guards deployed 1 in  Drive speed 0.43 / 0.93 / 2.61 mph  Gradeability 25 %  Tilt (longitudinal / lateral) 3.5° / 1.5  Turning radius - outside 6 ft  Non-marking tires 15 x 5                                                                                                                                                                                                                                                                                                                                                                                                                                                                                                                                                                                                                                                                                                                                                                                                                                                                                                                                                                                                                                                                                                                                                                                                                                                                                                                                                                                                                                                                                                                                                                                                                                                                                                                                                                                                                                                                                                                      | <b>6</b> Wheelbase                  | 6 ft 1 in              |                   |                   |
| deployed  Drive speed  0.43 / 0.93 / 2.61 mph  Gradeability  25 %  Tilt (longitudinal / lateral)  3.5° / 1.5  Turning radius - outside  Non-marking tires  15 x 5                                                                                                                                                                                                                                                                                                                                                                                                                                                                                                                                                                                                                                                                                                                                                                                                                                                                                                                                                                                                                                                                                                                                                                                                                                                                                                                                                                                                                                                                                                                                                                                                                                                                                                                                                                                                                                                                                                                                                              | H Ground clearance                  | 5 in                   |                   |                   |
| Gradeability 25 %  Tilt (longitudinal / lateral) 3.5° / 1.5  Turning radius - outside 6 ft  Non-marking tires 15 x 5                                                                                                                                                                                                                                                                                                                                                                                                                                                                                                                                                                                                                                                                                                                                                                                                                                                                                                                                                                                                                                                                                                                                                                                                                                                                                                                                                                                                                                                                                                                                                                                                                                                                                                                                                                                                                                                                                                                                                                                                           |                                     | 1 in                   |                   |                   |
| Tilt (longitudinal / lateral)  3.5° / 1.5  Turning radius - outside  6 ft  Non-marking tires  15 x 5                                                                                                                                                                                                                                                                                                                                                                                                                                                                                                                                                                                                                                                                                                                                                                                                                                                                                                                                                                                                                                                                                                                                                                                                                                                                                                                                                                                                                                                                                                                                                                                                                                                                                                                                                                                                                                                                                                                                                                                                                           | Drive speed                         | 0.43 / 0.93 / 2.61 mph |                   |                   |
| Turning radius - outside 6 ft  Non-marking tires 15 x 5                                                                                                                                                                                                                                                                                                                                                                                                                                                                                                                                                                                                                                                                                                                                                                                                                                                                                                                                                                                                                                                                                                                                                                                                                                                                                                                                                                                                                                                                                                                                                                                                                                                                                                                                                                                                                                                                                                                                                                                                                                                                        | Gradeability                        | 25 %                   |                   |                   |
| Non-marking tires 15 x 5                                                                                                                                                                                                                                                                                                                                                                                                                                                                                                                                                                                                                                                                                                                                                                                                                                                                                                                                                                                                                                                                                                                                                                                                                                                                                                                                                                                                                                                                                                                                                                                                                                                                                                                                                                                                                                                                                                                                                                                                                                                                                                       | Tilt (longitudinal / lateral)       | 3.5° / 1.5             |                   |                   |
|                                                                                                                                                                                                                                                                                                                                                                                                                                                                                                                                                                                                                                                                                                                                                                                                                                                                                                                                                                                                                                                                                                                                                                                                                                                                                                                                                                                                                                                                                                                                                                                                                                                                                                                                                                                                                                                                                                                                                                                                                                                                                                                                | Turning radius - outside            | 6 ft                   |                   |                   |
| D                                                                                                                                                                                                                                                                                                                                                                                                                                                                                                                                                                                                                                                                                                                                                                                                                                                                                                                                                                                                                                                                                                                                                                                                                                                                                                                                                                                                                                                                                                                                                                                                                                                                                                                                                                                                                                                                                                                                                                                                                                                                                                                              | Non-marking tires                   | 15 x 5                 |                   |                   |
| Batteries 24 V - 225 Ah (C20)                                                                                                                                                                                                                                                                                                                                                                                                                                                                                                                                                                                                                                                                                                                                                                                                                                                                                                                                                                                                                                                                                                                                                                                                                                                                                                                                                                                                                                                                                                                                                                                                                                                                                                                                                                                                                                                                                                                                                                                                                                                                                                  | Batteries                           | 24 V - 225 Ah (C20)    |                   |                   |
| Hydraulic system capacity 3 gal 4 gal                                                                                                                                                                                                                                                                                                                                                                                                                                                                                                                                                                                                                                                                                                                                                                                                                                                                                                                                                                                                                                                                                                                                                                                                                                                                                                                                                                                                                                                                                                                                                                                                                                                                                                                                                                                                                                                                                                                                                                                                                                                                                          | Hydraulic system capacity           | 3 gal 4 gal            |                   |                   |
| Weight 5,490 lb 6,483 lb 6,769 lb                                                                                                                                                                                                                                                                                                                                                                                                                                                                                                                                                                                                                                                                                                                                                                                                                                                                                                                                                                                                                                                                                                                                                                                                                                                                                                                                                                                                                                                                                                                                                                                                                                                                                                                                                                                                                                                                                                                                                                                                                                                                                              | Weight                              | 5,490 lb               | 6,483 lb 6,769 lb |                   |