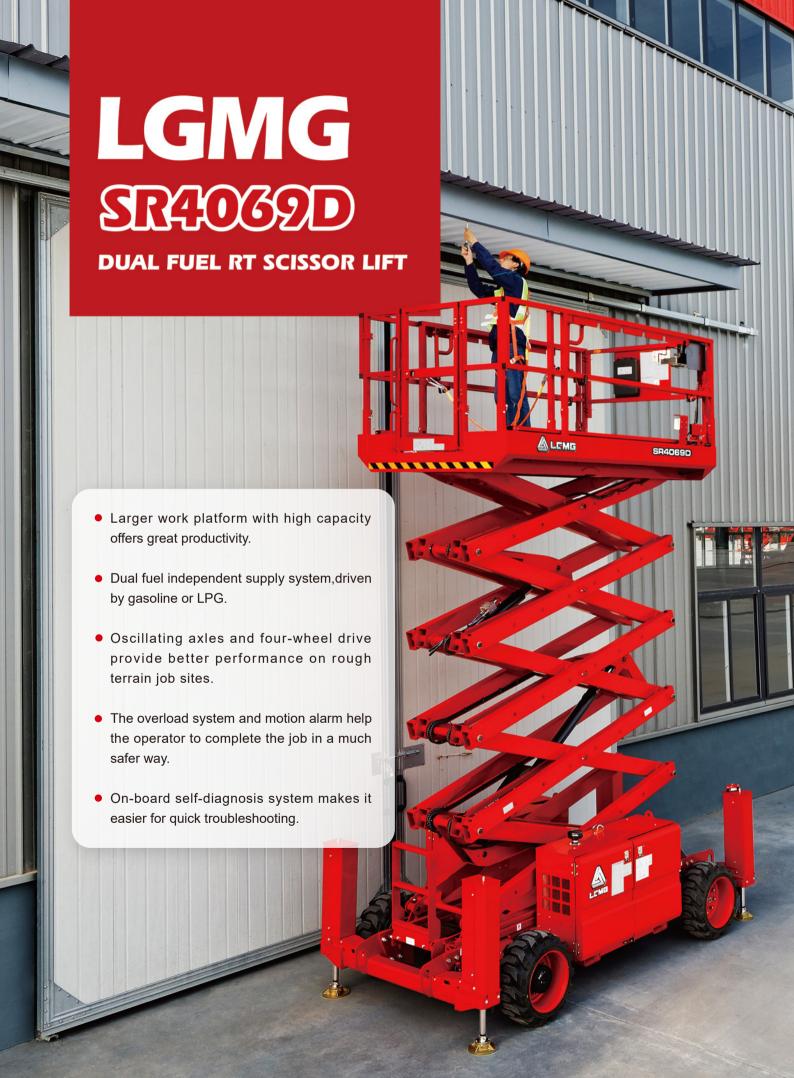

## **SPECIFICATIONS**

| MODELS                        | SR4069D (                                       | SR1218D)  |
|-------------------------------|-------------------------------------------------|-----------|
| Measurements                  | Imperial                                        | Metric    |
| Work Height Max.              | 45'7''                                          | 13.9m     |
| Platform Height - Raised      | 39'1"                                           | 11.9m     |
| Platform Height - Stowed      | 5'3"                                            | 1.6m      |
| Platform Length               | 9'2"                                            | 2.79m     |
| Platform Width                | 5'3"                                            | 1.6m      |
| Overall Length (with ladder)  | 12'4"                                           | 3.76m     |
| Overall Width                 | 5′10′′                                          | 1.79m     |
| Overall Height - Rails up     | 8'10''                                          | 2.7m      |
| Overall Height - Rails down   | 6'8"                                            | 2.04m     |
| Extension Deck                | 5'                                              | 1.52m     |
| Wheelbase                     | 7'6''                                           | 2.29m     |
| Ground Clearance-Center       | 9''                                             | 0.23m     |
| PRODUCTIVITY                  |                                                 |           |
| Max. Platform Occupancy       | 3(in) / 2(out)                                  |           |
| Platform Capacity             | 805 lbs                                         | 365kg     |
| Platform Capacity - Extension | 310 lbs                                         | 140kg     |
| Drive Height                  | Full Height                                     |           |
| Gradeability - Stowed         | 35%                                             |           |
| Min. Turning Radius           | 15'7''                                          | 4.75m     |
| Raise/Lower Speed             | 61 / 55s                                        |           |
| Brakes                        | Four-wheel brake                                |           |
| Drive Mode                    | 4x4                                             |           |
| Tires Type                    | RT Foam-filled                                  |           |
| Tires Size                    | 26"x12"                                         | 663x283mm |
| POWER                         |                                                 |           |
| Power Source                  | Kubota WG972 20.5kW/27.5hp<br>Gas/LPG Dual Fuel |           |
| Fuel Tank Capacity            | 14gal                                           | 53L       |
| HYDRAULIC SYSTEM              |                                                 |           |
| Hydraulic Oil Volume          | 13.2gal                                         | 50L       |
| WEIGHT                        |                                                 |           |
|                               |                                                 |           |