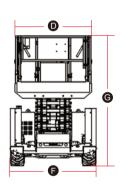

## **SPECIFICATIONS**

| MODELS                        | SR4069D (                                       | SR1218D)  |
|-------------------------------|-------------------------------------------------|-----------|
| Measurements                  | Imperial                                        | Metric    |
| Work Height Max.              | 45'7''                                          | 13.9m     |
| Platform Height - Raised      | 39'1"                                           | 11.9m     |
| Platform Height - Stowed      | 5'3"                                            | 1.6m      |
| Platform Length               | 9'2"                                            | 2.79m     |
| Platform Width                | 5'3"                                            | 1.6m      |
| Overall Length (with ladder)  | 12'4"                                           | 3.76m     |
| Overall Width                 | 5′10′′                                          | 1.79m     |
| Overall Height - Rails up     | 8'10''                                          | 2.7m      |
| Overall Height - Rails down   | 6'8"                                            | 2.04m     |
| Extension Deck                | 5'                                              | 1.52m     |
| Wheelbase                     | 7'6''                                           | 2.29m     |
| Ground Clearance-Center       | 9''                                             | 0.23m     |
| PRODUCTIVITY                  |                                                 |           |
| Max. Platform Occupancy       | 3(in) / 2(out)                                  |           |
| Platform Capacity             | 805 lbs                                         | 365kg     |
| Platform Capacity - Extension | 310 lbs                                         | 140kg     |
| Drive Height                  | Full Height                                     |           |
| Gradeability - Stowed         | 35%                                             |           |
| Min. Turning Radius           | 15'7''                                          | 4.75m     |
| Raise/Lower Speed             | 61 / 55s                                        |           |
| Brakes                        | Four-wheel brake                                |           |
| Drive Mode                    | 4x4                                             |           |
| Tires Type                    | RT Foam-filled                                  |           |
| Tires Size                    | 26"x12"                                         | 663x283mm |
| POWER                         |                                                 |           |
| Power Source                  | Kubota WG972 20.5kW/27.5hp<br>Gas/LPG Dual Fuel |           |
| Fuel Tank Capacity            | 14gal                                           | 53L       |
| HYDRAULIC SYSTEM              |                                                 |           |
| Hydraulic Oil Volume          | 13.2gal                                         | 50L       |
| WEIGHT                        |                                                 |           |
|                               |                                                 |           |