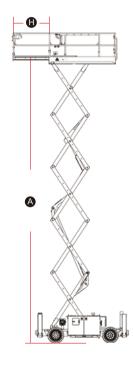

## **SPECIFICATIONS**

| MODELS                        | SR4069D (                                       | SR1218D)  |
|-------------------------------|-------------------------------------------------|-----------|
| Measurements                  | Imperial                                        | Metric    |
| Work Height Max.              | 45'7''                                          | 13.9m     |
| Platform Height - Raised      | 39'1"                                           | 11.9m     |
| Platform Height - Stowed      | 5'3"                                            | 1.6m      |
| Platform Length               | 9'2"                                            | 2.79m     |
| Platform Width                | 5'3"                                            | 1.6m      |
| Overall Length (with ladder)  | 12'4"                                           | 3.76m     |
| Overall Width                 | 5′10′′                                          | 1.79m     |
| Overall Height - Rails up     | 8'10''                                          | 2.7m      |
| Overall Height - Rails down   | 6'8"                                            | 2.04m     |
| Extension Deck                | 5'                                              | 1.52m     |
| Wheelbase                     | 7'6''                                           | 2.29m     |
| Ground Clearance-Center       | 9''                                             | 0.23m     |
| PRODUCTIVITY                  |                                                 |           |
| Max. Platform Occupancy       | 3(in) / 2(out)                                  |           |
| Platform Capacity             | 805 lbs                                         | 365kg     |
| Platform Capacity - Extension | 310 lbs                                         | 140kg     |
| Drive Height                  | Full Height                                     |           |
| Gradeability - Stowed         | 35%                                             |           |
| Min. Turning Radius           | 15'7''                                          | 4.75m     |
| Raise/Lower Speed             | 61 / 55s                                        |           |
| Brakes                        | Four-wheel brake                                |           |
| Drive Mode                    | 4x4                                             |           |
| Tires Type                    | RT Foam-filled                                  |           |
| Tires Size                    | 26"x12"                                         | 663x283mm |
| POWER                         |                                                 |           |
| Power Source                  | Kubota WG972 20.5kW/27.5hp<br>Gas/LPG Dual Fuel |           |
| Fuel Tank Capacity            | 14gal                                           | 53L       |
| HYDRAULIC SYSTEM              |                                                 |           |
| Hydraulic Oil Volume          | 13.2gal                                         | 50L       |
| WEIGHT                        |                                                 |           |
|                               |                                                 |           |