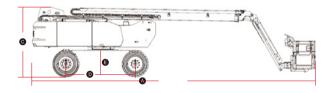

## **SPECIFICATIONS**

| MODELS                           | AR24J (          | (AR80J)            |
|----------------------------------|------------------|--------------------|
| Measurements                     | Metric           | Imperial           |
| Work Height Max.                 | 26.6m            | 87'3''             |
| Platform Height Max.             | 24.6m            | 80'9''             |
| Horizontal Outreach              | 18m              | 59'1"              |
| Up and Over Height               | 8.83m            | 28'11"             |
| Platform Length                  | 2.44m            | 8'                 |
| Platform Width                   | 0.9m             | 2'11"              |
| Stowed Length                    | 11.6m            | 36'1"              |
| Length-Transport (jib tucked)    | 9.07m            | 29'9''             |
| Overall Width                    | 2.5m             | 8'2"               |
| © Stowed Height                  | 2.83m            | 9'3"               |
| Height-Transport                 | 3.36m            | 11'                |
| • Wheelbase                      | 2.85m            | 9'4"               |
| ● Ground Clearance               | 0.4m             | 1'4''              |
| PRODUCTIVITY                     |                  |                    |
| Platform Capacity (unrestricted) | 250kg            | 551 lbs            |
| Platform Capacity (restricted)   | 350kg            | 772 lbs            |
| Max. Platform Occupancy          | 2 (unrestricted) | ) / 3 (restricted) |
| Turntable Rotation               | 360°             |                    |
| Drive Speed-Stowed               | 5km/h            | 3.1mph             |
| Drive Speed-Raised               | 0.8km/h          | 0.5mph             |
| Gradeability                     | 45%              |                    |
| Max. Wind Speed                  | 12.5m/s          | 28mph              |
| Turning Radius-Inside            | 2.04m            | 6'8"               |
| Turning Radius-Outside           | 4.13m            | 13'7"              |
| Max.Slope                        | 5°/              | /5°                |
| Tires Type                       | Foam             | -filled            |
| Tires Models                     | 15-625           |                    |
| POWER                            |                  |                    |
| Power Source                     | 36kw             | 48.2hp             |
| Fuel Tank Capacity               | 100L             | 26.4gal            |
| HYDRAULIC SYSTEM                 |                  |                    |
| Hydraulic Oil Volume             | 162L             | 42.8gal            |
| WEIGHT                           |                  |                    |
| Machine Weight                   | 17,300kg         | 38,139 lbs         |