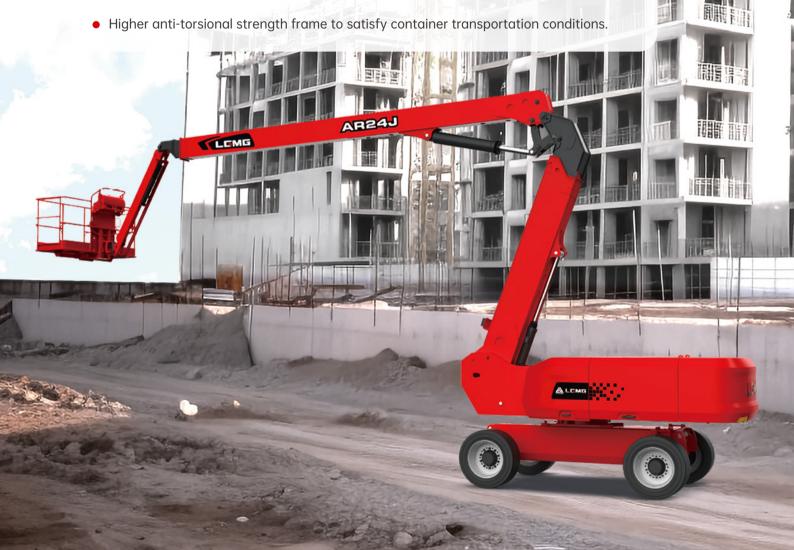

- Axle-integrated four-wheel drive system, with strong power and smooth transmission.
- Three steering modes: front-wheel, crab and four wheel steering, to meet the demand of operations in narrow space.
- Realize all-round aerial working through booms compound action.
- Full time floating to ensure driving safety.