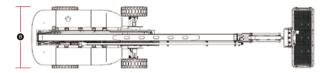

## **SPECIFICATIONS**

| MODELS                           | AR24J (          | (AR80J)            |
|----------------------------------|------------------|--------------------|
| Measurements                     | Metric           | Imperial           |
| Work Height Max.                 | 26.6m            | 87'3''             |
| Platform Height Max.             | 24.6m            | 80'9''             |
| Horizontal Outreach              | 18m              | 59'1"              |
| Up and Over Height               | 8.83m            | 28'11"             |
| Platform Length                  | 2.44m            | 8'                 |
| Platform Width                   | 0.9m             | 2'11"              |
| Stowed Length                    | 11.6m            | 36'1"              |
| Length-Transport (jib tucked)    | 9.07m            | 29'9''             |
| Overall Width                    | 2.5m             | 8'2"               |
| © Stowed Height                  | 2.83m            | 9'3"               |
| Height-Transport                 | 3.36m            | 11'                |
| • Wheelbase                      | 2.85m            | 9'4"               |
| ● Ground Clearance               | 0.4m             | 1'4''              |
| PRODUCTIVITY                     |                  |                    |
| Platform Capacity (unrestricted) | 250kg            | 551 lbs            |
| Platform Capacity (restricted)   | 350kg            | 772 lbs            |
| Max. Platform Occupancy          | 2 (unrestricted) | ) / 3 (restricted) |
| Turntable Rotation               | 360°             |                    |
| Drive Speed-Stowed               | 5km/h            | 3.1mph             |
| Drive Speed-Raised               | 0.8km/h          | 0.5mph             |
| Gradeability                     | 45%              |                    |
| Max. Wind Speed                  | 12.5m/s          | 28mph              |
| Turning Radius-Inside            | 2.04m            | 6'8"               |
| Turning Radius-Outside           | 4.13m            | 13'7"              |
| Max.Slope                        | 5°/              | /5°                |
| Tires Type                       | Foam             | -filled            |
| Tires Models                     | 15-625           |                    |
| POWER                            |                  |                    |
| Power Source                     | 36kw             | 48.2hp             |
| Fuel Tank Capacity               | 100L             | 26.4gal            |
| HYDRAULIC SYSTEM                 |                  |                    |
| Hydraulic Oil Volume             | 162L             | 42.8gal            |
| WEIGHT                           |                  |                    |
| Machine Weight                   | 17,300kg         | 38,139 lbs         |