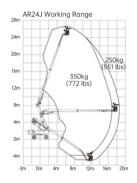

## **SPECIFICATIONS**

| MODELS                           | AR24J (          | (AR80J)            |
|----------------------------------|------------------|--------------------|
| Measurements                     | Metric           | Imperial           |
| Work Height Max.                 | 26.6m            | 87'3''             |
| Platform Height Max.             | 24.6m            | 80'9''             |
| Horizontal Outreach              | 18m              | 59'1"              |
| Up and Over Height               | 8.83m            | 28'11"             |
| Platform Length                  | 2.44m            | 8'                 |
| Platform Width                   | 0.9m             | 2'11"              |
| Stowed Length                    | 11.6m            | 36'1"              |
| Length-Transport (jib tucked)    | 9.07m            | 29'9''             |
| Overall Width                    | 2.5m             | 8'2"               |
| © Stowed Height                  | 2.83m            | 9'3"               |
| Height-Transport                 | 3.36m            | 11'                |
| • Wheelbase                      | 2.85m            | 9'4"               |
| ● Ground Clearance               | 0.4m             | 1'4''              |
| PRODUCTIVITY                     |                  |                    |
| Platform Capacity (unrestricted) | 250kg            | 551 lbs            |
| Platform Capacity (restricted)   | 350kg            | 772 lbs            |
| Max. Platform Occupancy          | 2 (unrestricted) | ) / 3 (restricted) |
| Turntable Rotation               | 360°             |                    |
| Drive Speed-Stowed               | 5km/h            | 3.1mph             |
| Drive Speed-Raised               | 0.8km/h          | 0.5mph             |
| Gradeability                     | 45%              |                    |
| Max. Wind Speed                  | 12.5m/s          | 28mph              |
| Turning Radius-Inside            | 2.04m            | 6'8"               |
| Turning Radius-Outside           | 4.13m            | 13'7"              |
| Max.Slope                        | 5°/              | /5°                |
| Tires Type                       | Foam             | -filled            |
| Tires Models                     | 15-625           |                    |
| POWER                            |                  |                    |
| Power Source                     | 36kw             | 48.2hp             |
| Fuel Tank Capacity               | 100L             | 26.4gal            |
| HYDRAULIC SYSTEM                 |                  |                    |
| Hydraulic Oil Volume             | 162L             | 42.8gal            |
| WEIGHT                           |                  |                    |
| Machine Weight                   | 17,300kg         | 38,139 lbs         |