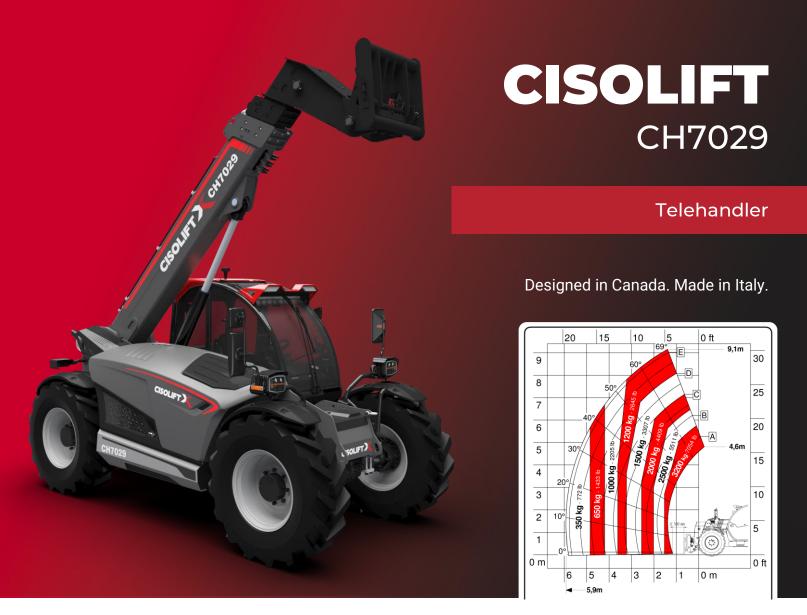

## TECHNICAL FEATURES

| Lifting height   | 29'6"    | 9 m      |
|------------------|----------|----------|
| Turning radius   | 11'10"   | 3,6 m    |
| Lifting capacity | 3 200 kg | 7 055 lb |
| Length           | 15'10"   | 4 820 mm |
| Width            | 6'11"    | 2 100 mm |
| Height           | 7'5"     | 2 250 mm |
| Energy source    | Diesel   |          |